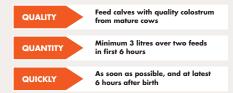

#### THE THREE Q'S OF COLOSTRUM

Colostrum intake directly affects a calf's health outcome and growth. Colostrum-deprived calves have little or no immunity to the many pathogens in their environment.

# Remember the three Q's...